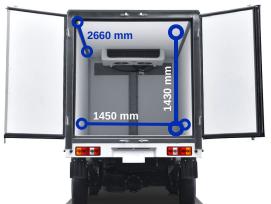

Time taken to achieve the desired temperature :

- 30 °C to 0 °C takes about 20 minutes
- 0 °C to -10 °C takes about 35 minutes
- -10 °C to -20 °C takes about 50 minutes

| DFSK EC31 REFRIGERATED TRUCK TECHNICAL SPECIFICATIONS |                        |                                              |
|-------------------------------------------------------|------------------------|----------------------------------------------|
| Vehicle Dimensions<br>& Weights                       | Length                 | 4,730 mm                                     |
|                                                       | Width                  | 1,635 mm                                     |
|                                                       | Height                 | 2,440 mm                                     |
|                                                       | Wheelbase              | 3,050 mm                                     |
|                                                       | Unladen Weight         | 1,599 Kg                                     |
|                                                       | Gross Vehicle Weight   | 2,470 Kg                                     |
|                                                       | Payload                | 871 Kg                                       |
| Cargo Area<br>Dimensions                              | Box Length             | 2,660 mm                                     |
|                                                       | Box Width              | 1,450 mm                                     |
|                                                       | Box Height             | 1,430 mm                                     |
| Powertrain                                            | Motor Type             | Permanent magnet synchronous motor           |
|                                                       | Max Power              | 60 kW                                        |
|                                                       | Max Torque             | 200 Nm                                       |
|                                                       | Drive axle Speed ratio | 10.5                                         |
|                                                       | Battery Type           | Lithium iron phosphate battery               |
|                                                       | Battery Capacity       | 38.7 kWh                                     |
|                                                       | Driving Range (WLTP)   | City 230 Km / Combined 215 Km                |
|                                                       | Voltage (V)            | 307.2 V                                      |
|                                                       | DC Input (kW)          | 40 kW                                        |
|                                                       | AC Input (kW)          | 6.6 kW                                       |
|                                                       | Charging Time (20-80%) | AC 3.5 hrs / DC 30 mins                      |
| Chassis                                               | Drive System           | Rear Motor, Rear-wheel drive (RWD)           |
|                                                       | Suspension             | Front: McPherson independent suspension      |
|                                                       |                        | Rear: 6-bar leaf spring top-mount suspension |
|                                                       | Brake                  | Front : Disc Brake                           |
|                                                       |                        | Rear : Drum Brake                            |
|                                                       | Tires                  | 185/R14LT 8PR                                |